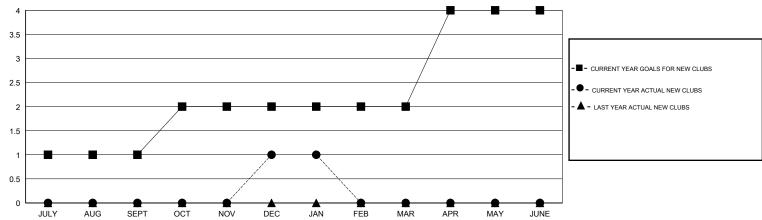

## **LOCATION NETHERLANDS**

 $\mathsf{GMT}\;\mathsf{CA}\;4$ 

|               |                  | Clubs            |                  |                  | Members               |                    |                                     |                    |                  |
|---------------|------------------|------------------|------------------|------------------|-----------------------|--------------------|-------------------------------------|--------------------|------------------|
|               | RESUI            | TS FOR 2014-2015 |                  |                  | RESULTS FOR 2014-2015 |                    |                                     |                    |                  |
| QUARTER       | NEW CLUB<br>GOAL | NEW CLUBS        | DROPPED<br>CLUBS | NET<br>GAIN/LOSS | QUARTER               | NEW MEMBER<br>GOAL | CHARTER AND<br>NEW MEMBERS<br>ADDED | DROPPED<br>MEMBERS | NET<br>GAIN/LOSS |
| JULY/AUG/SEPT | 1                | 0                | 0                | 0                | JULY/AUG/SEPT         | 10                 | 16                                  | 10                 | 6                |
| OCT/NOV/DEC   | 1                | 1                | 0                | 1                | OCT/NOV/DEC           | 15                 | 38                                  | 17                 | 21               |
| JAN/FEB/MAR   | 0                | 0                | 0                | 0                | JAN/FEB/MAR           | 15                 | 8                                   | 5                  | 3                |
| APR/MAY/JUNE  | 2                | 0                | 0                | 0                | APR/MAY/JUNE          | 40                 | 0                                   | 0                  | 0                |

## GOALS AND ACTUAL NEW CLUBS CUMULATIVE

| DROPPED CLUBS: 0  DROPPED MEMBERS   |                    | 18 CLUBS OF 72 ADDED 1 OR MORE NEW MEMBERS | GENDER DISTRIBUTION           MALE         1,498 (85.60%)           FEMALE         252 (14.40%) |   |             |
|-------------------------------------|--------------------|--------------------------------------------|-------------------------------------------------------------------------------------------------|---|-------------|
| DECEASED CLUB CANCELLED OTHER TOTAL | 2<br>0<br>30<br>32 | CLICK HERE FOR HEALTH ASSESSMENT DATA      | FAMILY UNIT MEMBERS HEAD OF HOUSEHOLD NON-HEAD OF HOUSEHOL                                      | D | 2<br>1<br>1 |