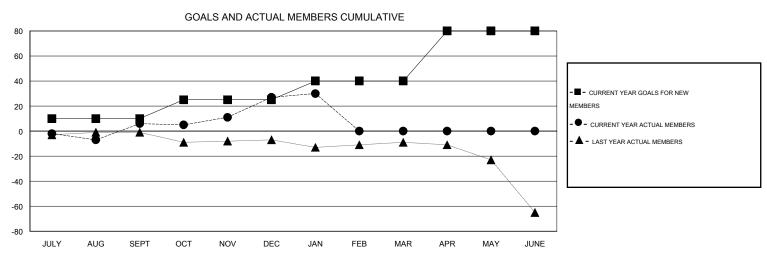

## **LOCATION NETHERLANDS**

 $\mathsf{GMT}\;\mathsf{CA}\;4$ 

|               |                  | Clubs            |                  |                  | Members               |                    |                                     |                    |                  |
|---------------|------------------|------------------|------------------|------------------|-----------------------|--------------------|-------------------------------------|--------------------|------------------|
|               | RESUI            | TS FOR 2014-2015 |                  |                  | RESULTS FOR 2014-2015 |                    |                                     |                    |                  |
| QUARTER       | NEW CLUB<br>GOAL | NEW CLUBS        | DROPPED<br>CLUBS | NET<br>GAIN/LOSS | QUARTER               | NEW MEMBER<br>GOAL | CHARTER AND<br>NEW MEMBERS<br>ADDED | DROPPED<br>MEMBERS | NET<br>GAIN/LOSS |
| JULY/AUG/SEPT | 1                | 0                | 0                | 0                | JULY/AUG/SEPT         | 10                 | 16                                  | 10                 | 6                |
| OCT/NOV/DEC   | 1                | 1                | 0                | 1                | OCT/NOV/DEC           | 15                 | 38                                  | 17                 | 21               |
| JAN/FEB/MAR   | 0                | 0                | 0                | 0                | JAN/FEB/MAR           | 15                 | 8                                   | 5                  | 3                |
| APR/MAY/JUNE  | 2                | 0                | 0                | 0                | APR/MAY/JUNE          | 40                 | 0                                   | 0                  | 0                |

## GOALS AND ACTUAL NEW CLUBS CUMULATIVE

| DROPPED CLUBS: 0  DROPPED MEMBERS   |                    | 18 CLUBS OF 72 ADDED 1 OR MORE NEW MEMBERS | GENDER DISTRIBUTION           MALE         1,498 (85.60%)           FEMALE         252 (14.40%) |   |             |
|-------------------------------------|--------------------|--------------------------------------------|-------------------------------------------------------------------------------------------------|---|-------------|
| DECEASED CLUB CANCELLED OTHER TOTAL | 2<br>0<br>30<br>32 | CLICK HERE FOR HEALTH ASSESSMENT DATA      | FAMILY UNIT MEMBERS HEAD OF HOUSEHOLD NON-HEAD OF HOUSEHOL                                      | D | 2<br>1<br>1 |